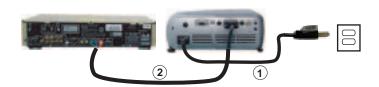

## **Connecting With a Component Cable**

| 1 | Power cord                    |
|---|-------------------------------|
| 2 | D-sub to HDTV/Component cable |

## **Connecting With an S-Video Cable**

| 1 | Power cord    |
|---|---------------|
| 2 | S-video cable |

## **Connecting With a Composite Cable**

| 1 | Power cord            |
|---|-----------------------|
| 2 | Composite video cable |